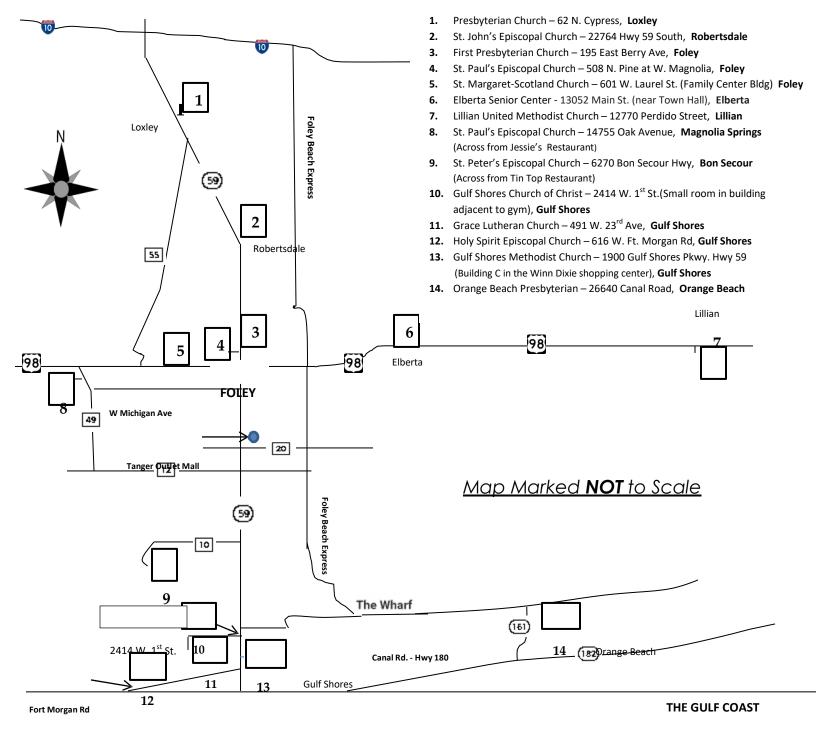

## Serving Central and South Baldwin County

Includes: Elberta, Foley, Gulf Shores, Lillian, Orange Beach, Robertsdale, and Summerdale

|           |          |            | 1                      |                       | 1                               | ı                                                                                                             | ı                |
|-----------|----------|------------|------------------------|-----------------------|---------------------------------|---------------------------------------------------------------------------------------------------------------|------------------|
| SUNDAY    | 2:00 PM  | OPEN       | Discussion             | Just for Today        | St. Peter's Episcopal Church    | 6270 Bon Secour Hwy (Across Tin Top Restaurant)                                                               | BON SECOUR       |
| SUNDAY    | 4:00 PM  | CLOSED     | Discussion             | Gulf Pines            | Grace Lutheran Church           | 491 W. 23rd Ave.                                                                                              | GULF SHORES      |
| SUNDAY    | 8:00 PM  | OPEN       | Discussion             | Gulf Pines            | Grace Lutheran Church           | 491 W. 23rd Ave.                                                                                              | GULF SHORES      |
| MONDAY    | 7:00 AM  | OPEN       | Discussion             | Orange Beach          | Orange Beach Presbyterian       | 26640 Canal Rd.                                                                                               | ORANGE BEACH     |
| MONDAY    | 12:00 PM | OPEN       | Big Book/Beginner      | There Is A Solution   | First Presbyterian Church       | 195 E. Berry Ave.                                                                                             | FOLEY            |
| MONDAY    | 12:00 PM | CLOSED     | Big Book               | Gulf Shores           | Holy Spirit Episcopal Church    | 616 W. Ft. Morgan Rd.                                                                                         | GULF SHORES      |
| MONDAY    | 7:00 PM  | OPEN*#     | Discussion             | Orange Beach          | Orange Beach Presbyterian       | 26640 Canal Rd.                                                                                               | ORANGE BEACH     |
| MONDAY    | 8:00 PM  | OPEN *     | Big Book               | South Baldwin         | St. Paul's Episcopal Church     | 508 N. Pine at W. Magnolia                                                                                    | FOLEY            |
| MONDAY    | 8:00 PM  | CLOSED     | Big Book               | Blue Book             | St. Paul's Episcopal Church     | 14755 Oak Avenue                                                                                              | MAGNOLIA SPRINGS |
| TUESDAY   | 12:00 PM | CLOSED     | 12 & 12                | Orange Beach          | Orange Beach Presbyterian       | 26640 Canal Rd.                                                                                               | ORANGE BEACH     |
| TUESDAY   | 12:00 PM | OPEN       | Step Study             | There is a Solution   | First Presbyterian Church       | 195 E. Berry Ave.                                                                                             | FOLEY            |
| TUESDAY   | 5:30 PM  | CLOSED *   | Step Study             | Gulf Shores           | Gulf Shores Methodist Church    | 1900 Gulf Shores Pkwy. Hwy 59 (Building C in the Winn<br>Dixie shopping center just south of the main church) | GULF SHORES      |
| TUESDAY   | 6:00 PM  | CLOSED     | Big Book               | Singleness of Purpose | St. John's Episcopal Church     | 22764 Hwy 59 South                                                                                            | ROBERTSDALE      |
| TUESDAY   | 7:00 PM  | CLOSED*    | Step Study             | Primary Purpose       | Lillian United Methodist Church | 12770 Perdido St.                                                                                             | LILLIAN          |
| TUESDAY   | 7:00 PM  | CLOSED     | Discussion             | Hot Air               | St. Margaret-Scotland Catholic  | 601 West Laurel Aveune (Located in Family Center Bldg)                                                        | FOLEY            |
| TUESDAY   | 8:00 PM  | OPEN       | Discussion             | Gulf Shores           | Gulf Shores Methodist Church    | 1900 Gulf Shores Pkwy. Hwy 59 (Building C in the Winn Dixie shopping center just south of the main church)    | GULF SHORES      |
| WEDNESDAY | 7:00 AM  | OPEN       | Discussion             | Orange Beach          | Orange Beach Presbyterian       | 26640 Canal Rd.                                                                                               | ORANGE BEACH     |
| WEDNESDAY | 12:00 PM | OPEN       | Beginners              | There is a Solution   | First Presbyterian Church       | 195 E. Berry Ave.                                                                                             | FOLEY            |
| WEDNESDAY | 12:00 PM | OPEN       | Discussion             | Orange Beach          | Orange Beach Presbyterian       | 26640 Canal Rd.                                                                                               | ORANGE BEACH     |
| WEDNESDAY | 12:00 PM | OPEN       | Discussion             | Gulf Shores           | Holy Spirit Episcopal Church    | 616 W. Ft. Morgan Rd.                                                                                         | GULF SHORES      |
| WEDNESDAY | 4:00 PM  | OPEN *     | Discussion             | Gulf Pines            | Grace Lutheran Church           | 491 W. 23rd Ave.                                                                                              | GULF SHORES      |
| WEDNESDAY | 7:00 PM  | CLOSED     | As Bill Sees It        | Fish River            | Marlow United Methodist Church  | 16135 CR 9 @ CR 28 (fellowship hall next to Church)                                                           | Marlow           |
| WEDNESDAY | 8:00 PM  | CLOSED     | Big Book               | Gulf Shores           | Gulf Shores Methodist Church    | 1900 Gulf Shores Pkwy. Hwy 59 (Building C in the Winn<br>Dixie shopping center just south of the main church) | GULF SHORES      |
| THURSDAY  | 12:00PM  | CLOSED     | Discussion             | Gulf Shores           | Holy Spirit Episcopal Church    | 616 W. Ft. Morgan Rd.                                                                                         | GULF SHORES      |
| THURSDAY  | 12:00PM  | OPEN       | Speaker                | There is a Solution   | First Presbyterian Church       | 195 E. Berry Ave.                                                                                             | FOLEY            |
| THURSDAY  | 5:30 PM  | OPEN       | Big Book / 12&12       | Gulf Coast Women's    | Gulf Shores Church of Christ    | 2414 West 1st St (Small room in building adjacent to gym)                                                     | GULF SHORES      |
| THURSDAY  | 5:30 PM  | OPEN       | BYOBB                  | Orange Beach          | Presbyterian Church             | 26640 Canal Rd.                                                                                               | ORANGE BEACH     |
| THURSDAY  | 6:00 PM  | OPEN       | Discussion             | Keep It Simple        | Elberta Town Hall               | 13052 Main St.                                                                                                | ELBERTA          |
| THURSDAY  | 7:00 PM  | CLOSED * # | Discussion             | Orange Beach          | Presbyterian Church             | 26640 Canal Rd.                                                                                               | ORANGE BEACH     |
| THURSDAY  | 8:00 PM  | CLOSED     | Step Study             | South Baldwin         | St. Paul's Episcopal Church     | 508 N. Pine at W. Magnolia                                                                                    | FOLEY            |
| FRIDAY    | 7:00 AM  | OPEN       | Discussion             | Orange Beach          | Orange Beach Presbyterian       | 26640 Canal Rd.                                                                                               | ORANGE BEACH     |
| FRIDAY    | 12:00 PM | OPEN       | Big Book               | There is a Solution   | First Presbyterian Church       | 195 E. Berry Ave.                                                                                             | FOLEY            |
| FRIDAY    | 12:00 PM | OPEN       | Discussion             | Gulf Pines            | Grace Lutheran Church           | 491 W. 23rd Ave.                                                                                              | GULF SHORES      |
| FRIDAY    | 5:30 PM  | CLOSED     | Discussion             | Gulf Shores           | Holy Spirit Episcopal Church    | 616 W. Ft. Morgan Rd.                                                                                         | GULF SHORES      |
| FRIDAY    | 7:00 PM  | OPEN       | Big Book               | There is a Solution   | First Presbyterian Church       | 195 E. Berry Ave.                                                                                             | FOLEY            |
| FRIDAY    | 8:00 PM  | OPEN       | Discussion/Candlelight | Gulf Pines            | Grace Lutheran Church           | 491 W. 23rd Ave.                                                                                              | GULF SHORES      |
| SATURDAY  | 8:00 AM  | OPEN       | Discussion             | Orange Beach          | Orange Beach Presbyterian       | 26640 Canal Rd.                                                                                               | ORANGE BEACH     |
| SATURDAY  | 10:00 AM | CLOSED     | Discussion             | Gulf Shores           | Holy Spirit Episcopal Church    | 616 W. Ft. Morgan Rd.                                                                                         | GULF SHORES      |
| SATURDAY  | 12:00 PM | OPEN       | Discussion             | There is a Solution   | First Presbyterian Church       | 195 E. Berry Ave.                                                                                             | FOLEY            |
| SATURDAY  | 7:00 PM  | CLOSED     | Big Book               | Primary Purpose       | Lillian United Methodist Church | 12770 Perdido St.                                                                                             | LILLIAN          |
| SATURDAY  | 8:00 PM  | OPEN       | Discussion             | Gulf Shores           | Holy Spirit Episcopal Church    | 616 W. Ft. Morgan Rd.                                                                                         | GULF SHORES      |